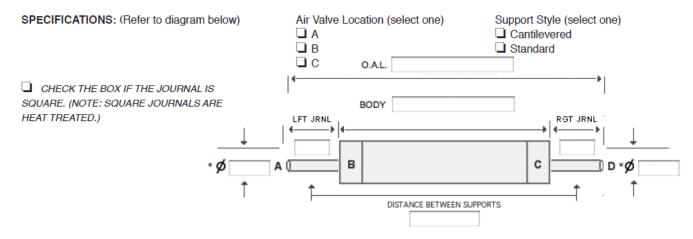

## Knife Shaft DATA Sheet - Model 1280 CT

The following is typically used for conventional air shafts – but much of the information needed for a conventional air shaft is needed for a knife shaft: OAL and Body length / Journal dimensions and bearing information / Air valve location (A = rotary union)