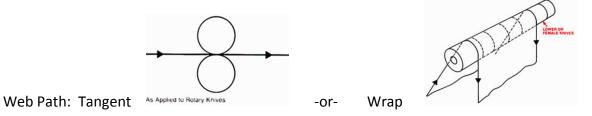

Max Web Width:

Max Machine Speed:

Material / Material Thickness:

Type of Slitting: Crush -or- Shear

Number of Slits:

Min Slit:

**Customer Name / Address:** 

**Contact Name / Phone / E-Mail:**